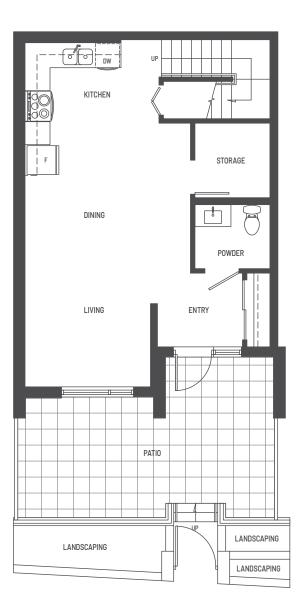

## Plan TH2 2 Bedroom

Interior1,114 sq. ft.Exterior285 sq. ft.

FLEX

BATH
DUTING
BATH
DUTING
BATH
DUTING
BATH
DUTING
BATH
DUTING
BATH
DUTING
DUT

**Upper Level** 

Lower Level